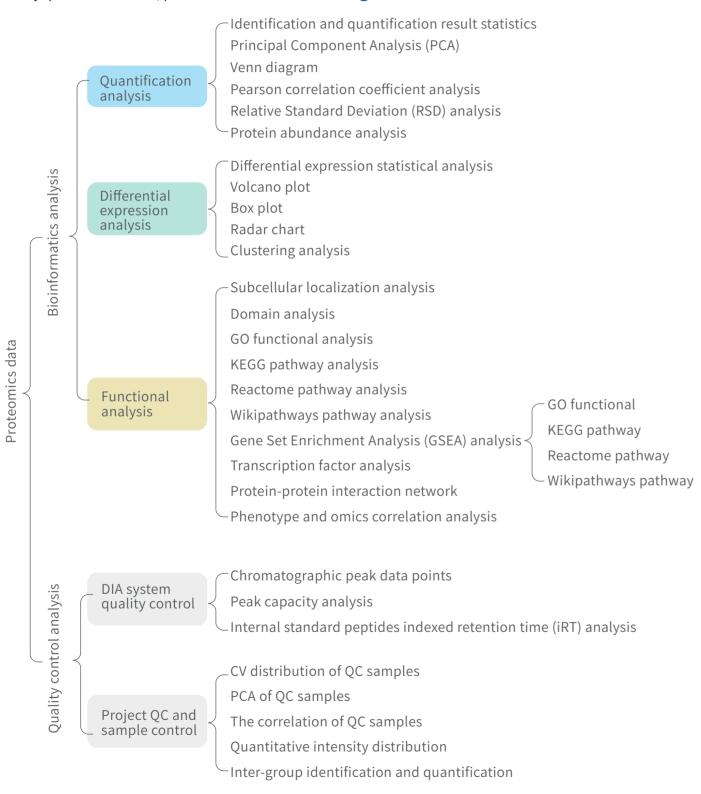

### Protein identification and quantitation analysis

Protein and peptides identification Column chart

Principal Component Analysis 3D-PCA

Pearson's Correlation Coefficient, PCC