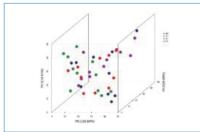

### Protein identification and quantitation analysis

Protein and peptides identification Column chart

Principal Component Analysis 3D-PCA

Pearson's Correlation Coefficient, PCC