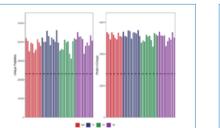

### Protein identification and quantitation analysis

Protein and peptides identification Column chart

Principal Component Analysis 3D-PCA

Pearson's Correlation Coefficient, PCC